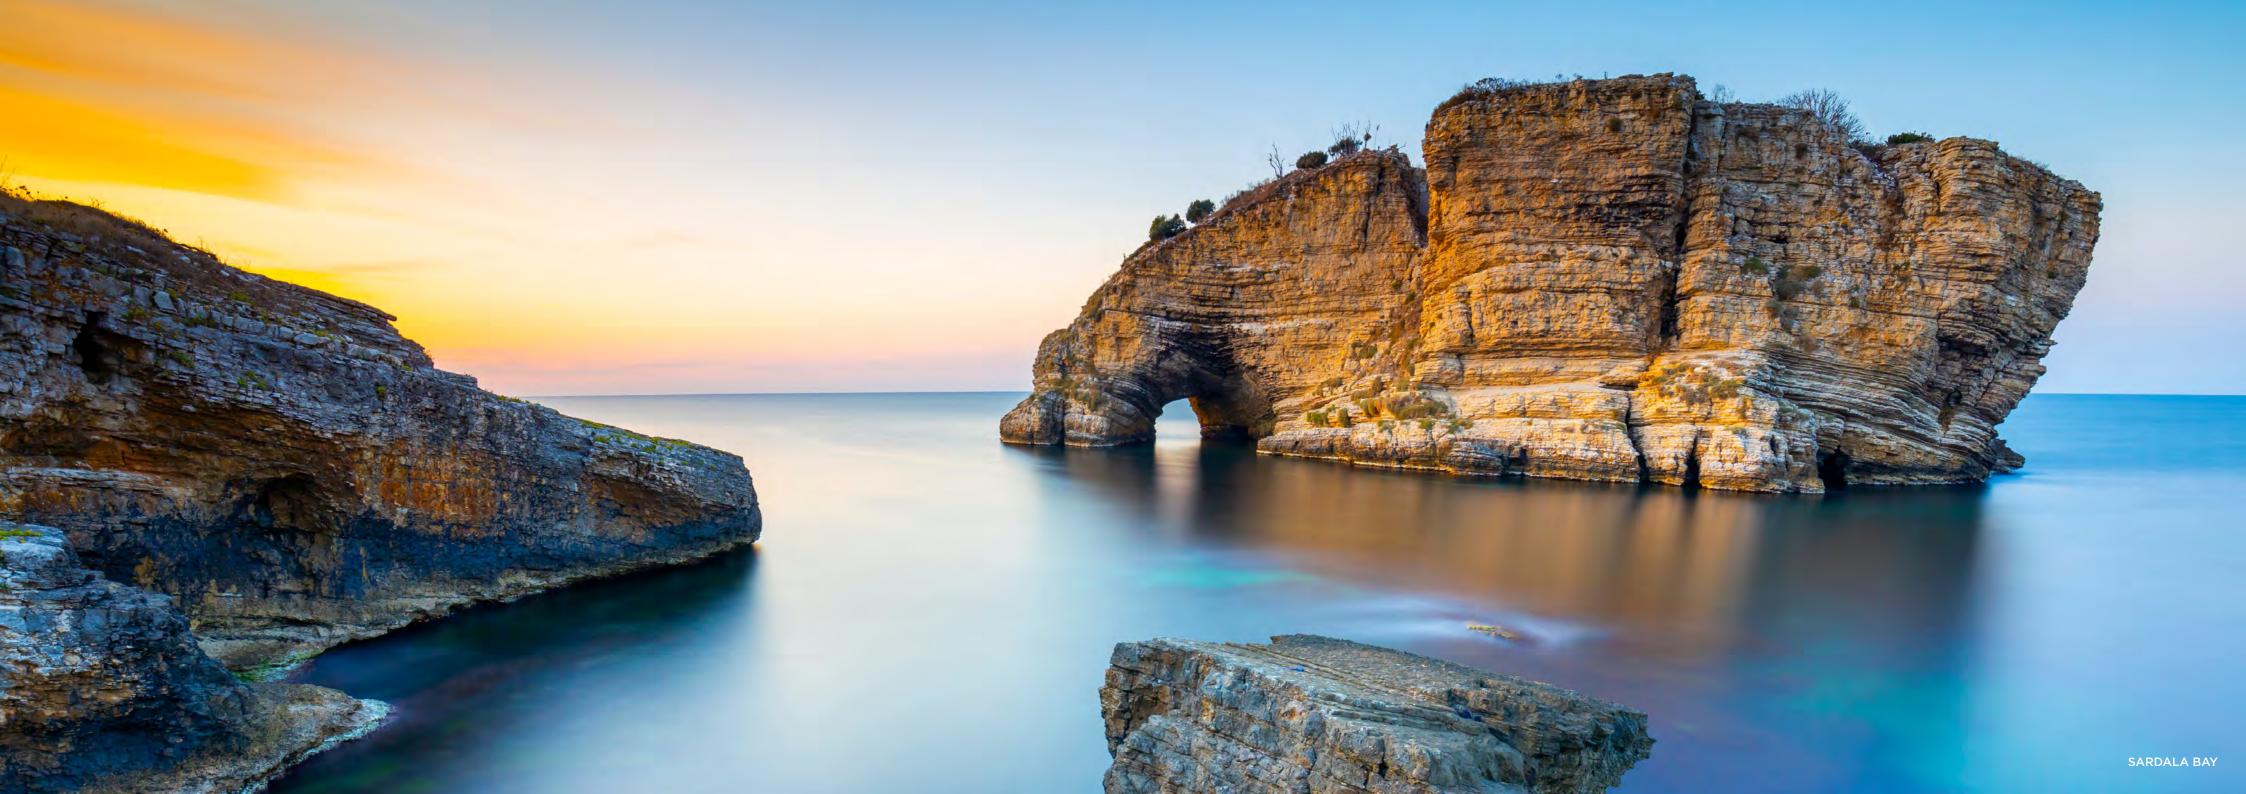

# NATURE TOURISM PATHWAYS 2500km+

DID YOU KNOW THAT KOCAELİ HAS THE LONGEST NATURE TOURISM PATHWAYS IN TURKIYE WITH THE LENGTH OF 2500 KM? KOCAELİ PROVIDES NATURE LOVERS WITH VARIOUS RANGE OF ACTIVITIES WITH ITS SURVEY CONSISTING OF 87 PERSENT FOREST AND AGRICULTURAL SITES. MANY NATURAL TOURISM PATHWAYS ARE LOCATED IN THE PROVINCE THAT ARE READY TO BE DISCOVERED AT ALL SEASONS FROM SAPANCA LAKE, SAMANLI MOUNTAIN TO SHORES OF MARMARA AND BLACK SEA. YOU CAN EXPLORE AND WALK AROUND THE PATHWAYS IN ALL SEASONS WITH THE BEAUTY OF NATURE IN TABLELANDS, SHORE, CANYONS, VALLEYS AND WATERFALLS. "BELIEVE YOUR EYES!" WHEN YOU COME SEE AND EXPLORE THE SECRET NATURE TOURISM PATHWAYS OF KOCAELİ.