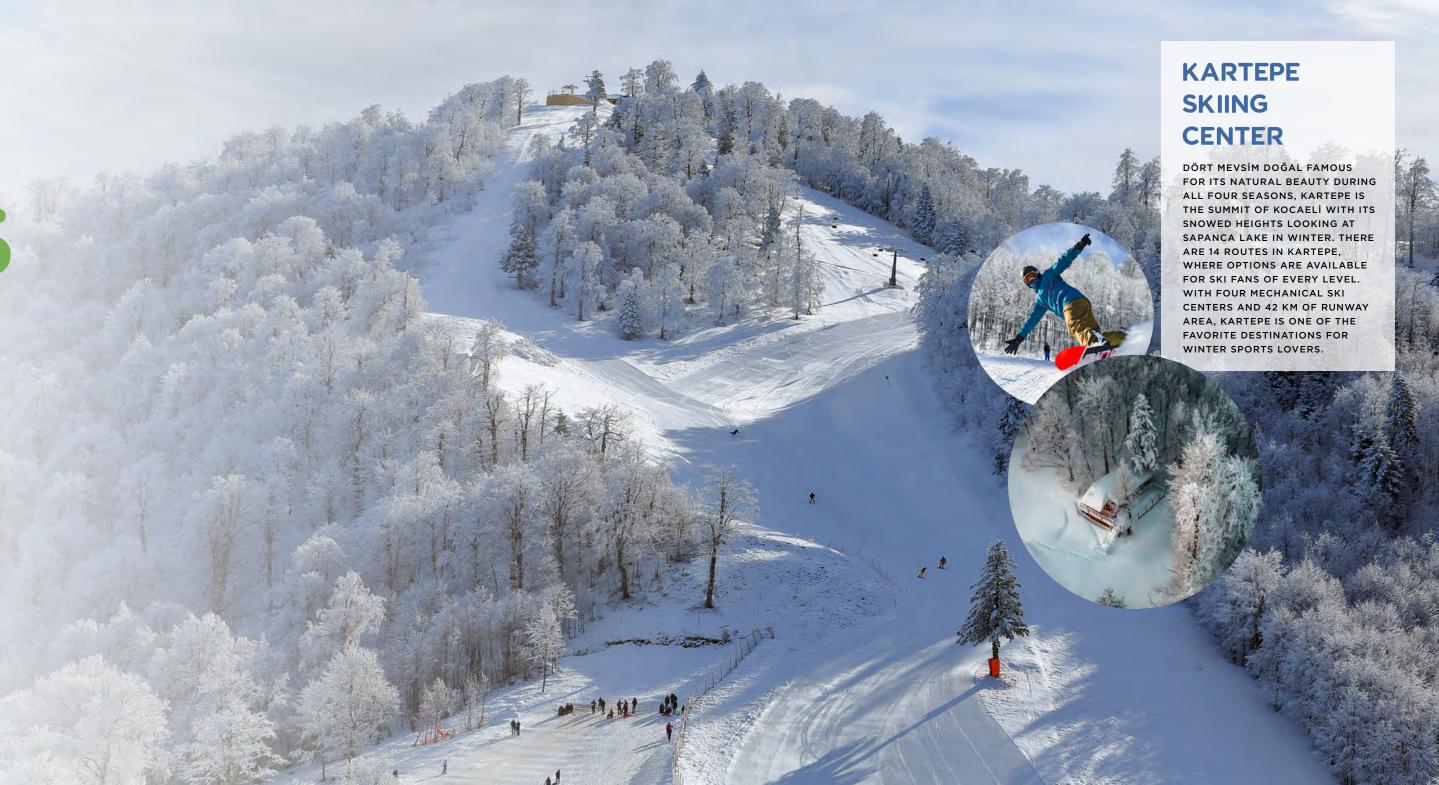

# WINTER SPORTS CENTRES

DID YOU KNOW THAT THE THIRD HIGHEST POINT OF THE MARMARA REGION IS THE KOCAELİ KARTEPE SUMMIT? THE HIGHEST POINT OF THE SAMANLI MOUNTAINS, THAT GIVE KOCAELİ GREEN VALLEYS AND BEAUTIFUL HILLS, IS THE KARTEPE SUMMIT OF WHICH HAS 1602 METERS. ONE OF THE MOST ESSENTIAL POINTS FOR SNOW AND WINTER SPORTS LOVERS IN DECEMBER AND MARCH, KARTEPE IS THE NEAREST SKI CENTER TO ISTANBUL. DURING THE WINTER SEASON IN KARTEPE; THERE IS SNOW THICKNESS REQUIRED FOR MANY WINTER SPORTS SUCH AS SKIING, SNOWBOARD, BIGFOOT, SNOW MOTORCYCLE. WHEN YOU VISIT KARTEPE AND MEET WITH THE WHITE NATURE, "BELIEVE YOUR EYES!".

#### SINCE WE ARE IN KARTEPE...

- EXPLORE THE NATURE AT ORMANYA
- HAVE BREAKFAST AT MASUKİYE
- SKI IN KARTEPE
- GO OUT ON TREKKING AT KUZUYAYLA
- WATCH THE LAKE SAPANCA FROM CAM TERAS