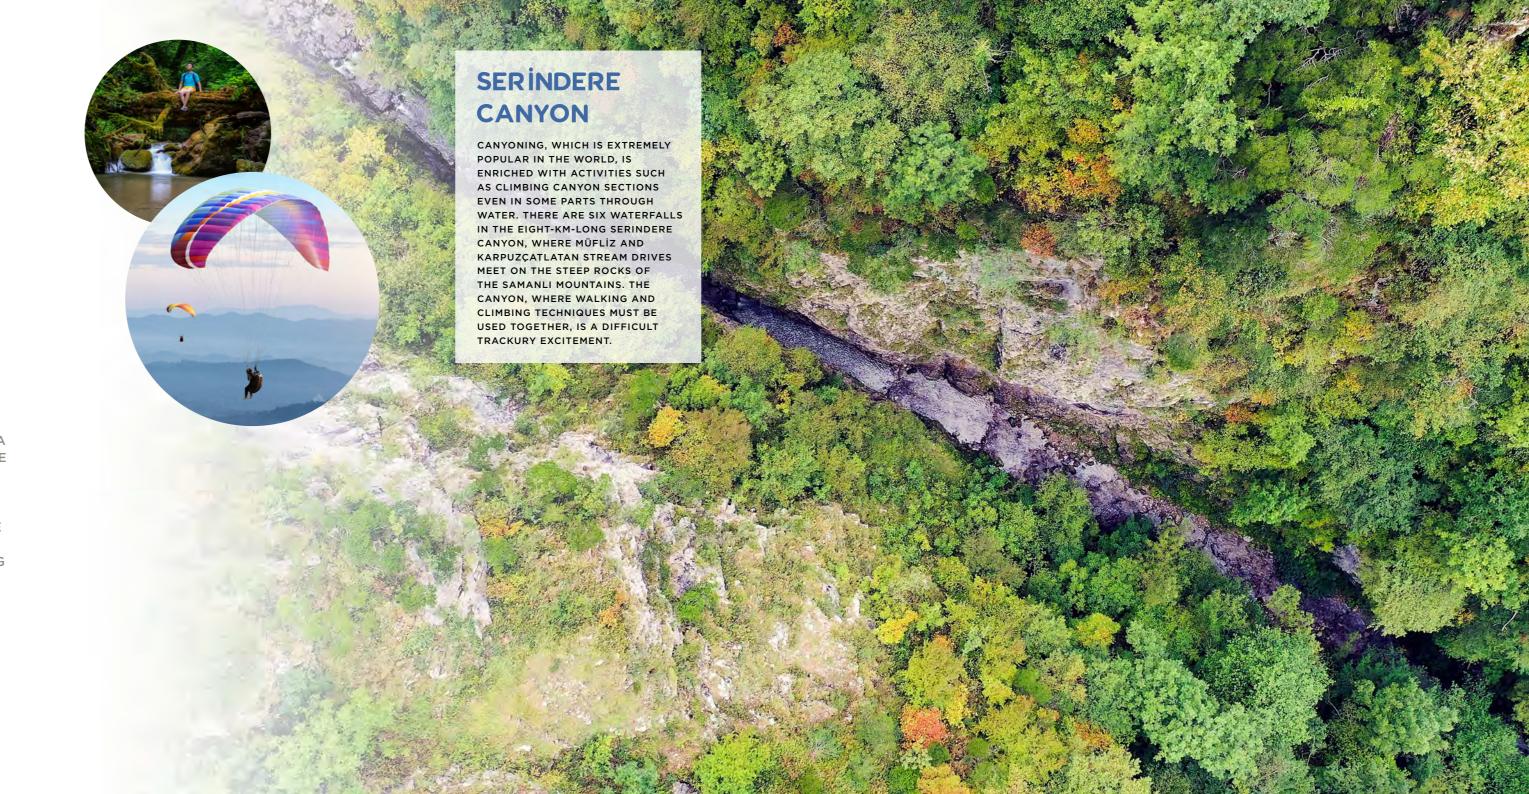

# NATURE TOURISM PATHWAYS 2500km+

DID YOU KNOW THAT KOCAELİ HAS THE LONGEST NATURE TOURISM PATHWAYS IN TURKIYE WITH THE LENGTH OF 2500 KM? KOCAELİ PROVIDES NATURE LOVERS WITH VARIOUS RANGE OF ACTIVITIES WITH ITS SURVEY CONSISTING OF 87 PERSENT FOREST AND AGRICULTURAL SITES. MANY NATURAL TOURISM PATHWAYS ARE LOCATED IN THE PROVINCE THAT ARE READY TO BE DISCOVERED AT ALL SEASONS FROM SAPANCA LAKE, SAMANLI MOUNTAIN TO SHORES OF MARMARA AND BLACK SEA. YOU CAN EXPLORE AND WALK AROUND THE PATHWAYS IN ALL SEASONS WITH THE BEAUTY OF NATURE IN TABLELANDS, SHORE, CANYONS, VALLEYS AND WATERFALLS. "BELIEVE YOUR EYES!" WHEN YOU COME SEE AND EXPLORE THE SECRET NATURE TOURISM PATHWAYS OF KOCAELİ.

#### **FIRST 5 STOPS**

- BALLIKAYALAR VALLEY
- BESKAYALAR VALLEY
- SERÍNDERE CANYON
- NÜZHETİYE WATERFALL
- ZAMBAK PATH