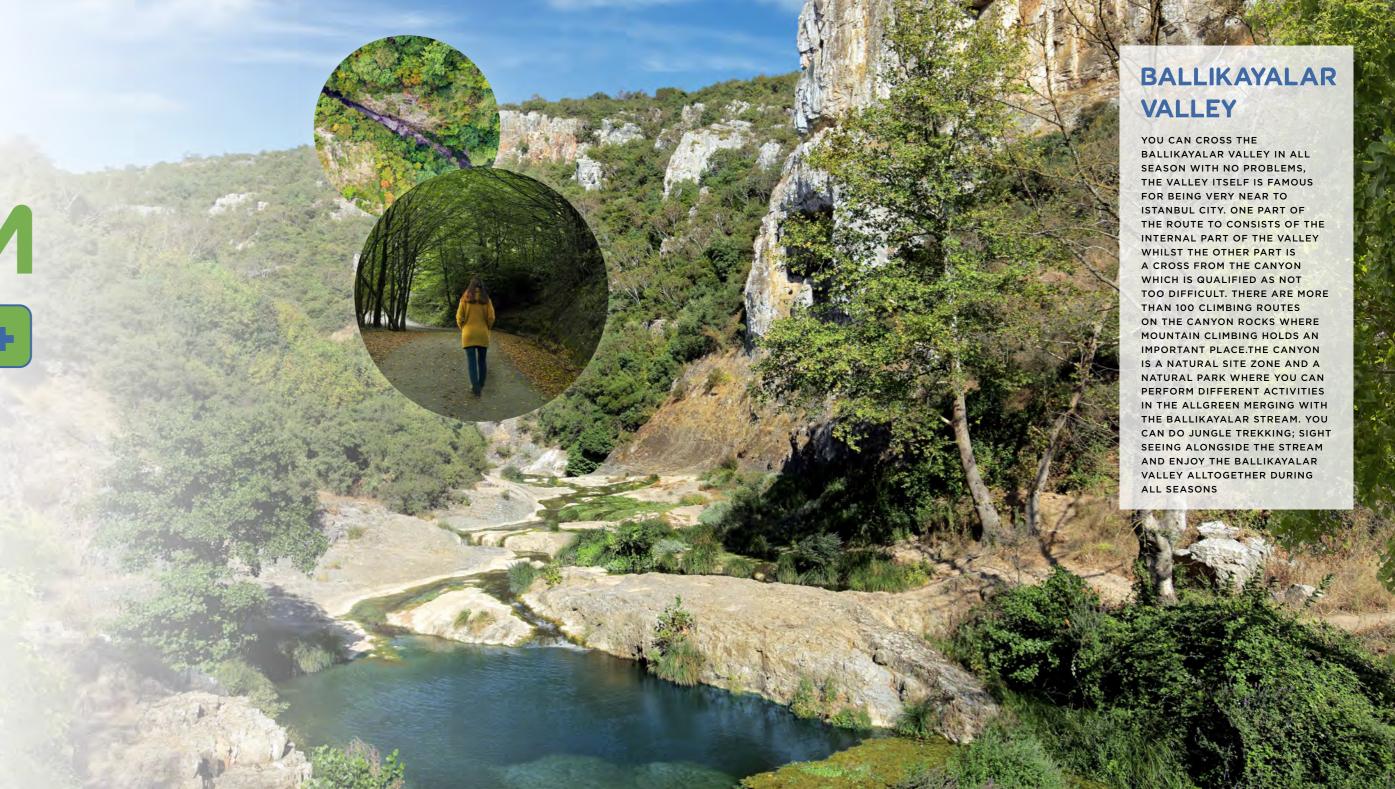

# NATURE TOURISM PATHWAYS 2500km+

DID YOU KNOW THAT KOCAELİ HAS THE LONGEST NATURE TOURISM PATHWAYS IN TURKIYE WITH THE LENGTH OF 2500 KM? KOCAELİ PROVIDES NATURE LOVERS WITH VARIOUS RANGE OF ACTIVITIES WITH ITS SURVEY CONSISTING OF 87 PERSENT FOREST AND AGRICULTURAL SITES. MANY NATURAL TOURISM PATHWAYS ARE LOCATED IN THE PROVINCE THAT ARE READY TO BE DISCOVERED AT ALL SEASONS FROM SAPANCA LAKE, SAMANLI MOUNTAIN TO SHORES OF MARMARA AND BLACK SEA. YOU CAN EXPLORE AND WALK AROUND THE PATHWAYS IN ALL SEASONS WITH THE BEAUTY OF NATURE IN TABLELANDS, SHORE, CANYONS, VALLEYS AND WATERFALLS. "BELIEVE YOUR EYES!" WHEN YOU COME SEE AND EXPLORE THE SECRET NATURE TOURISM PATHWAYS OF KOCAELİ.

#### **FIRST 5 STOPS**

- BALLIKAYALAR VALLEY
- BESKAYALAR VALLEY
- SERÍNDERE CANYON
- NÜZHETİYE WATERFALL
- ZAMBAK PATH