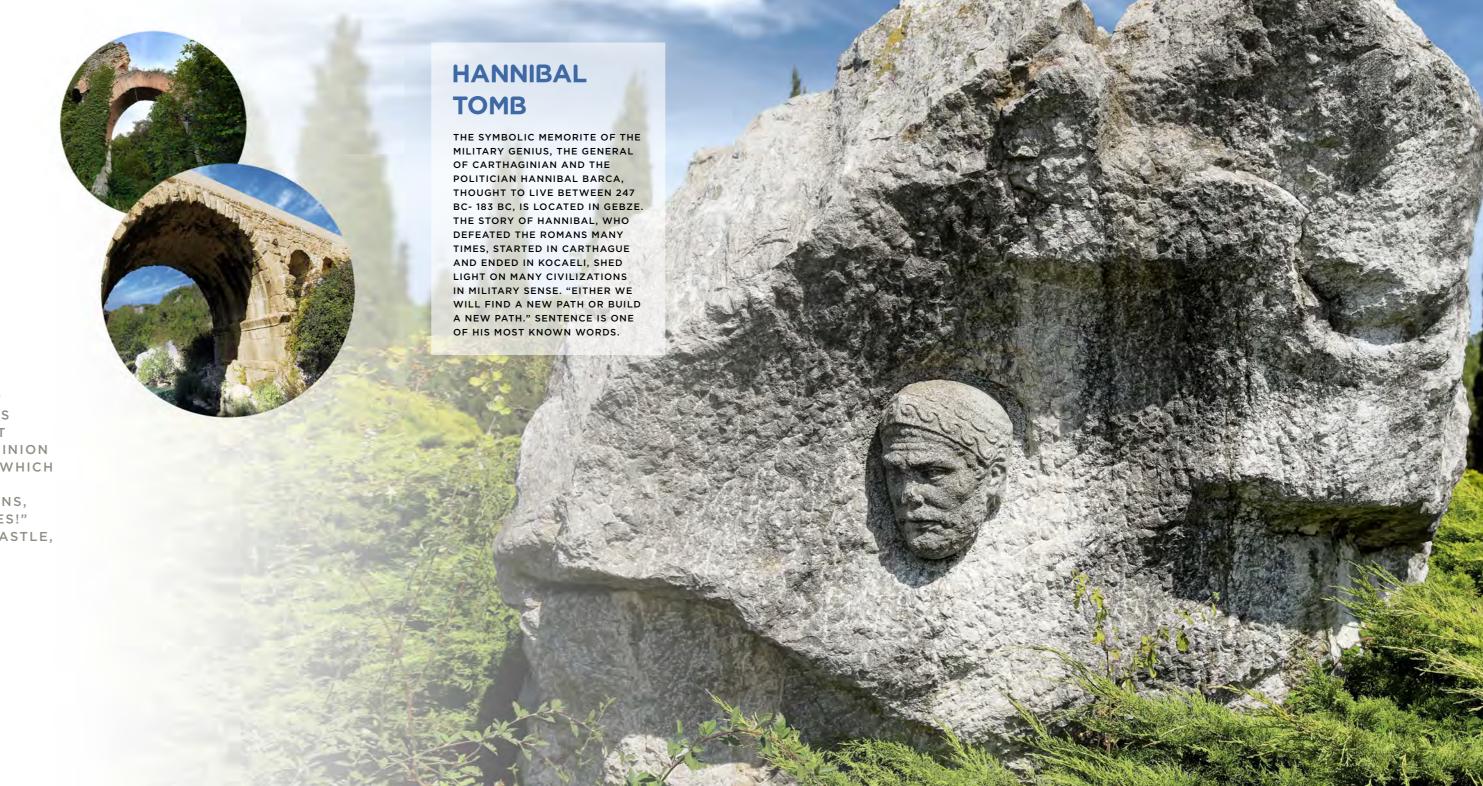

# CAPITAL OF ROME

DID YOU KNOW THAT KOCAELİ IS ONE OF THE MOST IMPORTANT CAPITALS OF ROME? THE REGION CALLED AS "BITHYNIA" IN THE PRE-HISTORIC PERIOD; OLBIA, THE NAMES ASTAKOS, NICOMEDIA, İZNIKMİD, İZMİD AND KOCAELİ HAVE PLAYED VERY IMPORTANT ROLES FOR DIFFERENT CIVILIZATIONS. THE REGION HAS ENTERED THE TURKISH DOMINION AFTER HELENS, ROME, AND BYZANTINE, TOGETHER WITH THE SELJUKS. NICOMEDIA, WHICH WAS THE CAPITAL OF THE ROMANS FOR A LONG TIME, WAS CALLED AS THE FOURTH LARGEST CITY IN THE WORLD. KOCAELI LIVED ITS BRIGHTEST YEARS IN THE OTTOMANS, DURING THE PERIOD OF SÜLEYMAN THE MAGNIFICENT. YOU WILL "BELIEVE YOUR EYES!" WHEN YOU VISIT THE IMPORTANT RECENTS OF THE ROMAN PERIOD, THE OTTOMAN CASTLE, BATH, BRIDGE, FOUNTAIN, MANSION, MOSQUE AND MOSQUE.

### **5 CRUCIAL SPOTS FOR KOCAELİ HISTORY**

- HANNIBAL TOMB
- COBAN MUSTAFA PASHA COMPLEX
- HEREKE CASTLE
- ARCHEOLOGY AND ETNOGRAPHY MUSEUM
- KUTLUCA BRIDGE